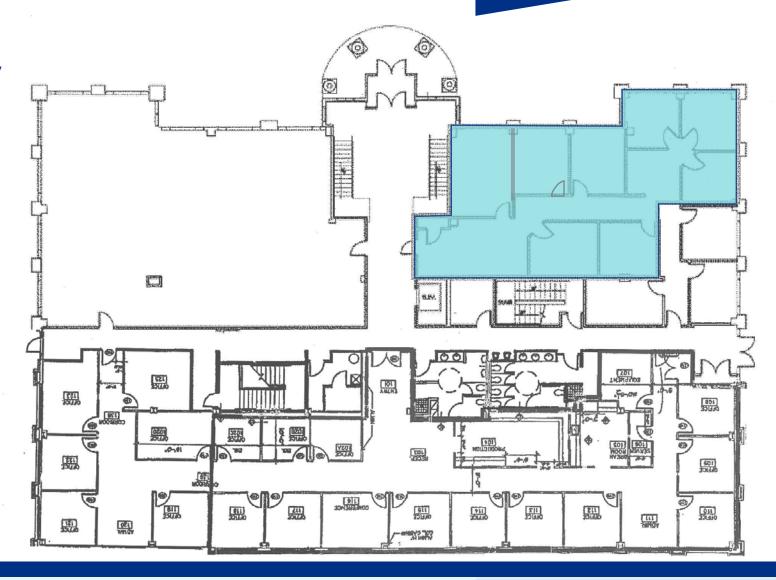

### **AVAILABILITY**

Suite 150: 2,587 SF - Available Immediately Suite 350: 7,690 SF - Available Immediately

#### **FRED DICKENS**

**SUITE 350: 7,690 SF** 

Available Immediately