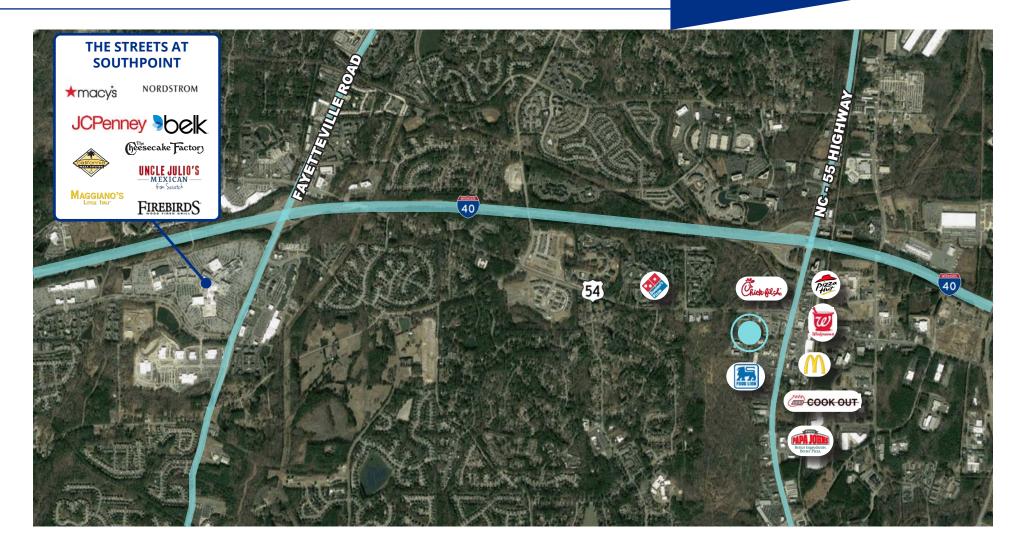

#### **DRIVING DISTANCES**

- 2.5 miles to Research Triangle Park
- 7 miles to Downtown Durham
- 9 miles to RDU International Airport
- Less than 5 miles from New Google Campus