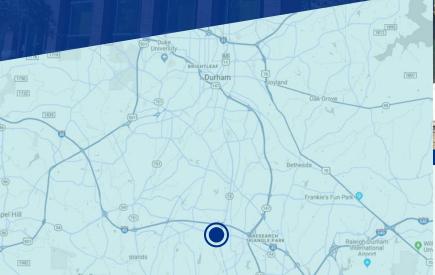

#### **DRIVING DISTANCES**

- 2.5 miles to Research Triangle Park
- 7 miles to Downtown Durham
- 9 miles to RDU International Airport
- Less than 5 miles from New Google Campus