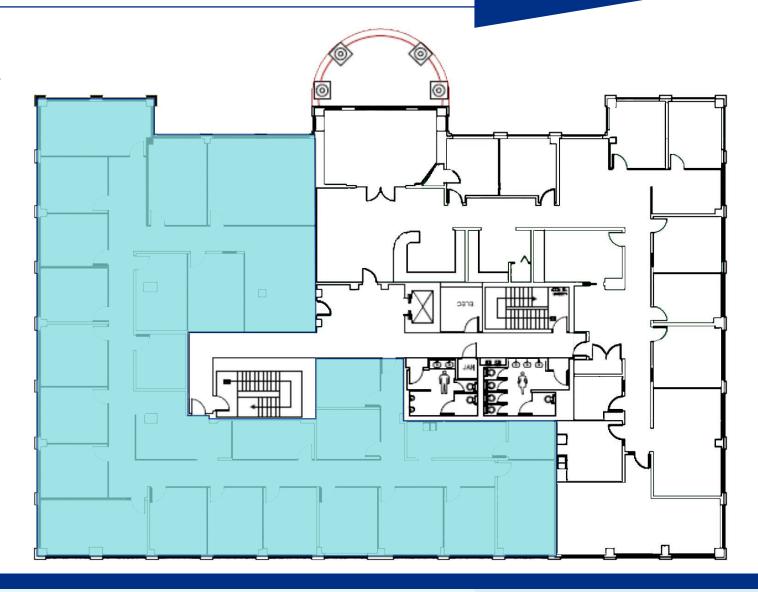

### **AVAILABILITY**

Suite 150: 2,587 SF - Available Immediately Suite 350: 7,690 SF - Available Immediately

#### **FRED DICKENS**

**SUITE 150: 2,587 SF** 

Available Immediately