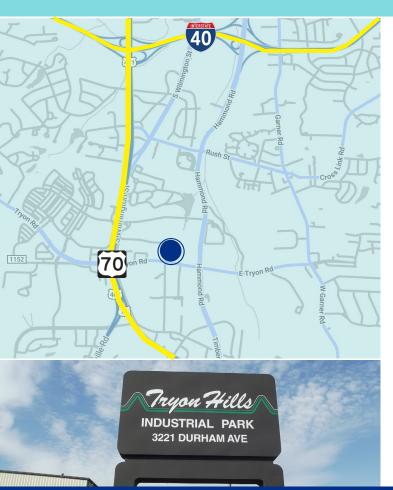

# TRYON HILL INDUSTRIAL CENTER3221 Durham Drive • RALEIGH, NC 27603



#### **OVERVIEW OF THE PROPERTY**

- Flex space for lease minutes from Downtown Raleigh
- Approximately 4 minute drive to I-40 entrance in South Raleigh
- Parking Ratio 2:1,000 SF
- No automotive repair uses
- In close proximity to Wake Tech Public Safety Campus and surrounding retail

## **FULLY LEASED**



**DAN MCCLOY** dmccloy@trademarkproperties.com 919.227.5524 direct 919.270.9587 mobile 1001 Wade Avenue, Suite 300, Raleigh, NC 27605 trademarkproperties.com • 919.782.5552

## **TRYON HILL INDUSTRIAL CENTER**

3221 DURHAM DRIVE • RALEIGH, NC 27603

#### Suite 127 Photos





**DAN MCCLOY** dmccloy@trademarkproperties.com 919.227.5524 direct 919.270.9587 mobile 1001 Wade Avenue, Suite 300, Raleigh, NC 27605 trademarkproperties.com • 919.782.5552

## **TRYON HILL INDUSTRIAL CENTER**