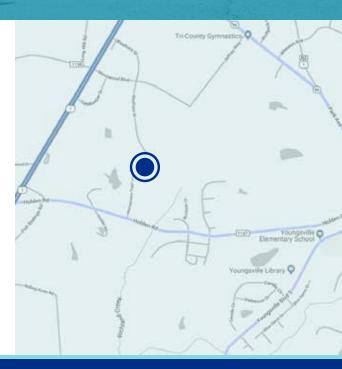

# 5,000 SF FLEX SPACE FOR LEASE

**102 WEATHERS STREET** YOUNGSVILLE, NC 27596

#### **PROPERTY OVERVIEW**

- 10,000 SF building built in 2008
- Suite B: 5,000 SF available for lease
- Situated on 2.25 acres
- Zoned Light Industrial
- Two (2) drive-in doors (18'w x 10'h)
- One (1) dock door, shared with Suite A
- Utilities: gas, water, electricity
- 3:1,000 SF parking ratio
- Located off US-1/Capital Boulevard

## ASKING RATE: \$17.00/SF, Modified Gross



**DAN MCCLOY** dmccloy@trademarkproperties.com 919.227.5524 direct 919.270.9587 mobile 1001 Wade Avenue, Suite 300, Raleigh, NC 27605 • trademarkproperties.com • 919.782.5552

# TRADEMARK PROPERTIES

## 102 WEATHERS STREET YOUNGSVILLE, NC 27596

#### **SPACE INFO**

- 3,700 SF shop/warehouse space includes skylights
- 1,300 SF of office space consists of four (4) offices, two (2) bathrooms, break room, and reception area

### SUITE B: 5,000 SF











#### DAN MCCLOY dmccloy@trademarkproperties.com 919.227.5524 direct 919.270.9587 mobile

The information contained herein was obtained from sources believed reliable; however, TradeMark Properties makes no guarantees, warranties, or representations as to the completeness or accuracy thereof. The presentation of this property is submitted