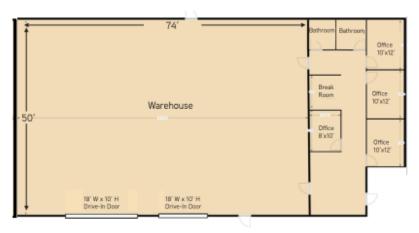

#### **SPACE INFO**

- 3,700 SF shop/warehouse space includes skylights
- 1,300 SF of office space consists of four (4) offices, two (2) bathrooms, break room, and reception area

### SUITE B: 5,000 SF