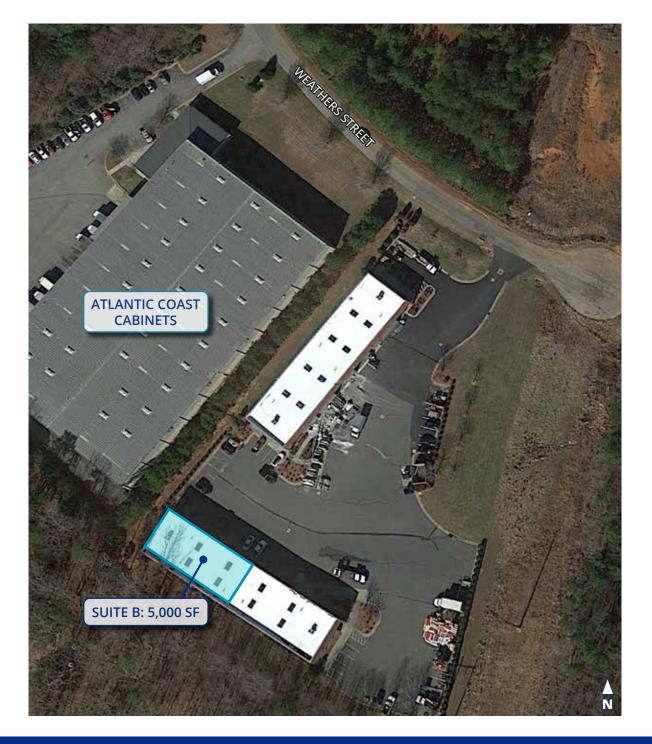

TRADEMARK PROPERTIES

## 102 WEATHERS STREET YOUNGSVILLE, NC 27596

#### **SPACE INFO**

- 3,700 SF shop/warehouse space includes skylights
- 1,300 SF of office space consists of four (4) offices, two (2) bathrooms, break room, and reception area

### SUITE B: 5,000 SF











#### DAN MCCLOY dmccloy@trademarkproperties.com 919.227.5524 direct 919.270.9587 mobile

The information contained herein was obtained from sources believed reliable; however, TradeMark Properties makes no guarantees, warranties, or representations as to the completeness or accuracy thereof. The presentation of this property is submitted subject to errors, omissions, changes of price or conditions prior to sale or lease, or withdrawal without notice.





## 102 WEATHERS STREET YOUNGSVILLE, NC 27596

#### AERIAL



## DAN MCCLOY

dmccloy@trademarkproperties.com 919.227.5524 direct 919.270.9587 mobile

The information contained herein was obtained from sources believed reliable; however, TradeMark Properties makes no guarantees, warranties, or representations as to the completeness or accuracy thereof. The presentation of this property is submitted subject to errors, omissions, changes of price or conditions prior to sale or lease, or withdrawal without notice.





102 WEATHERS STREET YOUNGSVILLE, NC 27596

#### **NEARBY BUSINESS & RETAIL**



## DAN MCCLOY

dmccloy@trademarkproperties.com 919.227.5524 direct 919.270.9587 mobile

The information contained herein was obtained from sources believed reliable; however, TradeMark Properties makes no guarantees, warranties, or representations as to the c