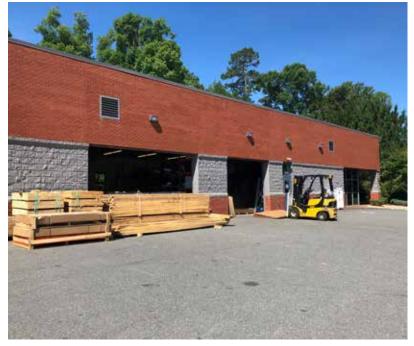

#### **PROPERTY OVERVIEW**

- 10,000 SF building built in 2008
- Suite B: 5,000 SF available for lease
- Situated on 2.25 acres
- Zoned Light Industrial
- Two (2) drive-in doors (18'w x 10'h)
- One (1) dock door, shared with Suite A
- Utilities: gas, water, electricity
- 3:1,000 SF parking ratio
- Located off US-1/Capital Boulevard

#### **SPACE INFO**

- 3,700 SF shop/warehouse space includes skylights
- 1,300 SF of office space consists of four (4) offices, two (2) bathrooms, break room, and reception area