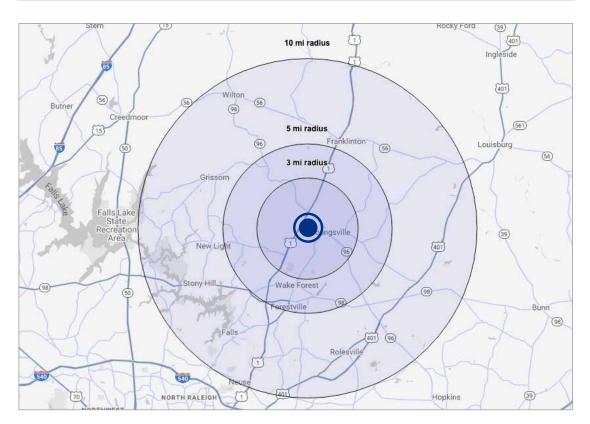

| DEMOGRAPHICS (2022 EST.) | 3-MILE   | 5-MILE    | 10-MILE   |
|--------------------------|----------|-----------|-----------|
| Total Population         | 21,847   | 57,315    | 175,949   |
| Total Households         | 7,988    | 20,853    | 64,352    |
| Average Household Income | \$97,030 | \$104,997 | \$112,376 |