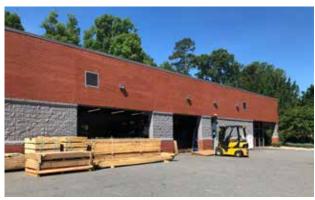

#### **PROPERTY OVERVIEW**

- 10,000 SF building built in 2008
- Suite B: 5,000 SF available for lease
- Situated on 2.25 acres
- Zoned Light Industrial
- Two (2) drive-in doors (18'w x 10'h)
- One (1) dock door, shared with Suite A
- Utilities: gas, water, electricity
- 3:1,000 SF parking ratio
- Located off US-1/Capital Boulevard

#### **SPACE INFO**

- 3,700 SF shop/warehouse space includes skylights
- 1,300 SF of office space consists of four (4) offices, two (2) bathrooms, break room, and reception area