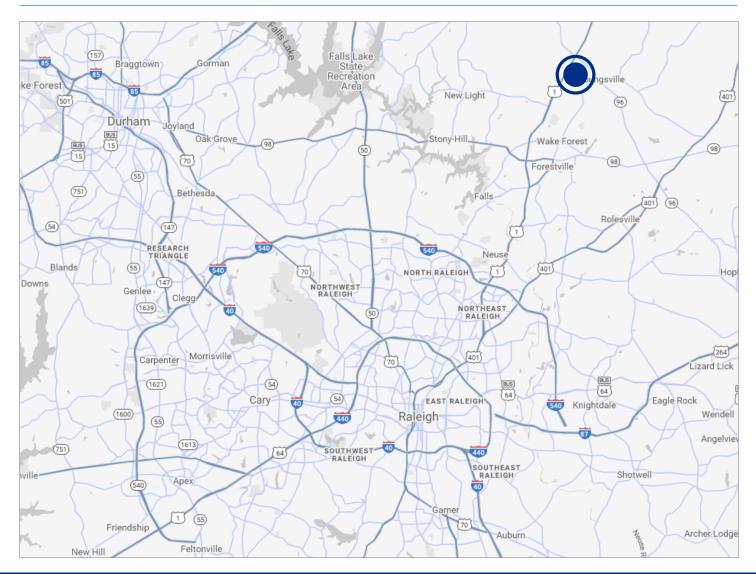

ation contained herein was obtained from sources believed reliable; however, TradeMark Properties makes no guarantees, warranties, or representations as to the completeness or accuracy thereof. The presentation of this property is submitted subject to errors, omissions, changes of price or conditions prior to sale or lease, or withdrawal without notice.





## 102 WEATHERS STREET YOUNGSVILLE, NC 27596

| DESTINATION               | TIME       | DISTANCE   |
|---------------------------|------------|------------|
| NC-98 (Wake Forest)       | 11 minutes | 6 miles    |
| l-540 (Raleigh)           | 20 minutes | 15 miles   |
| RDU International Airport | 35 minutes | 27.5 miles |
| I-85 (Durham)             | 37 minutes | 25.7 miles |
| Research Triangle Park    | 40 minutes | 29.5 miles |



## DAN MCCLOY

dmccloy@trademarkproperties.com 919.227.5524 direct 919.270.9587 mobile

The information contained herein was obtained from sources believed reliable; however, TradeMark Properties makes no guarantees, warranties, or representations as to the completeness or accuracy thereof. The presentation of this property is submitted subject to errors, omissions, changes of price or conditions prior to sale or lease, or withdrawal without notice.