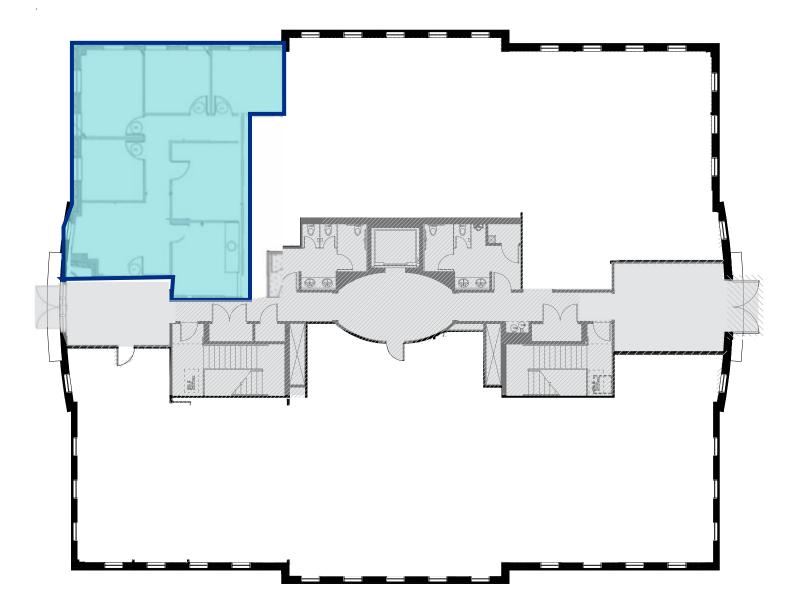

# SUITE 110: 1,450 SF

#### **PROPERTY HIGHLIGHTS**

- 31,352 SF three-story brick and glass office building
- Suite 110: 1,450 SF Available Now
- Asking Rate: \$18.50/SF, Full Service
- Just north of Duke Raleigh Hospital and North Raleigh Hilton
- Recently renovated common areas
- Abundant free surface parking