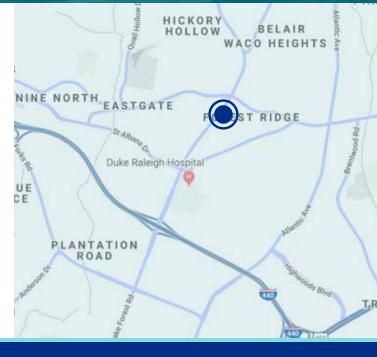

#### **LOCATION MAP**

# **AREA HIGHLIGHTS**

- Excellent access to I-440, less than one mile away
- Convenient to downtown Raleigh
- Numerous retail and restaurant options nearby