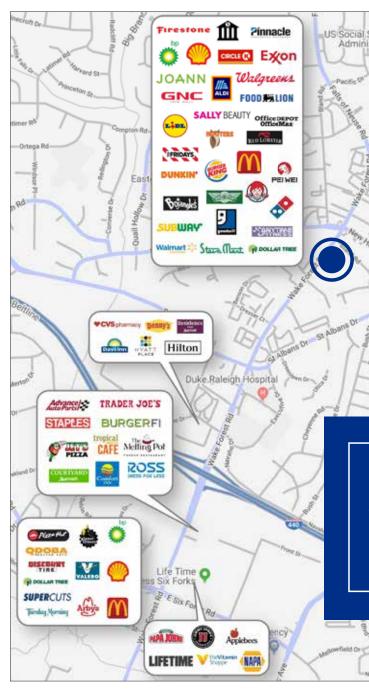

# **NEARBY RETAIL**

# **AREA HIGHLIGHTS**

- Excellent access to I-440, less than one mile away
- Convenient to downtown Raleigh
- Numerous retail and restaurant options nearby