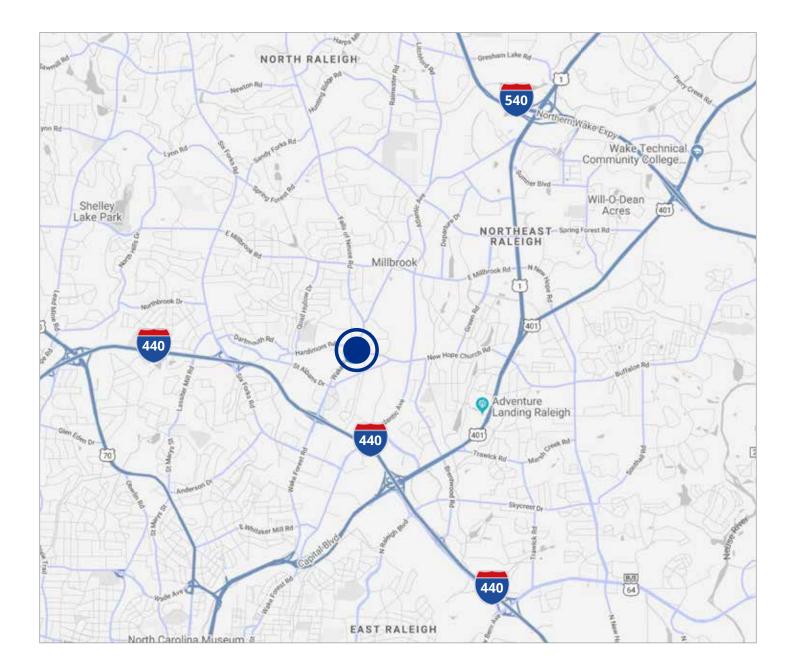

#### **LOCATION MAP**

# **AREA HIGHLIGHTS**

- Excellent access to I-440, less than one mile away
- Convenient to downtown Raleigh
- Numerous retail and restaurant options nearby