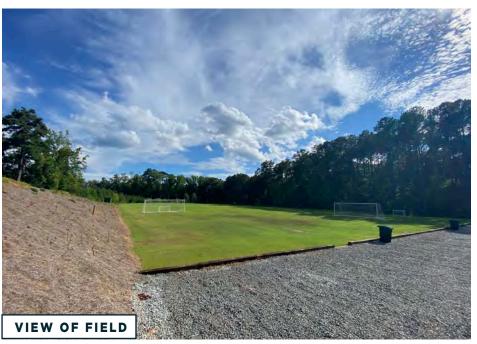

# **PROPERTY OVERVIEW**

PIN # 0710835242

Property is currently being used as a soccer facility > 150 Yds (L) x 75 Yds (W) grass field > 0.40 acres of gravel parking lot

Monthly income potential of \$8,000

### **LOCATION PHOTOS**