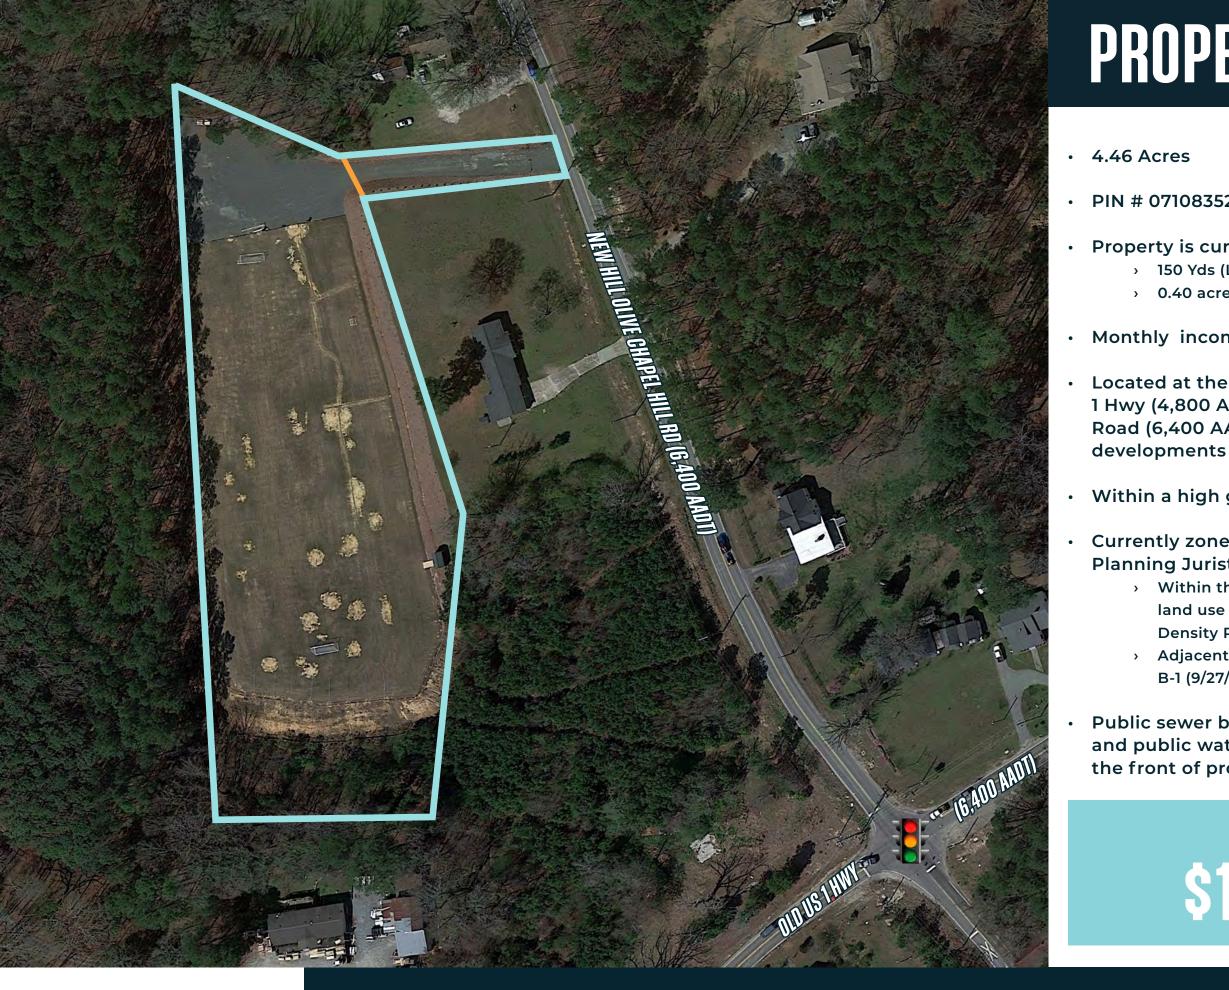

# **PROPERTY OVERVIEW**

PIN # 0710835242

Property is currently being used as a soccer facility > 150 Yds (L) x 75 Yds (W) grass field > 0.40 acres of gravel parking lot

Monthly income potential of \$8,000

Located at the signalized intersection of Old US 1 Hwy (4,800 AADT) and New Hill Olive Chapel Road (6,400 AADT) surrounded by new residential

Within a high growth residential development area

• Currently zoned R-40W within Wake County **Planning Juristration** 

> > Within the Town of Apex Growth Plan with future land use zoning of Office Employment and High **Density Residential**

> Adjacent property has been rezoned from R-40W to B-1 (9/27/21)

Public sewer being installed to edge of property and public water, electric and internet available at the front of property