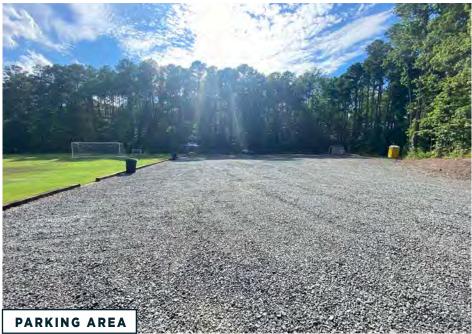

# **PROPERTY OVERVIEW**

PIN # 0710835242

Property is currently being used as a soccer facility > 150 Yds (L) x 75 Yds (W) grass field > 0.40 acres of gravel parking lot

Monthly income potential of \$8,000

### **LOCATION PHOTOS**