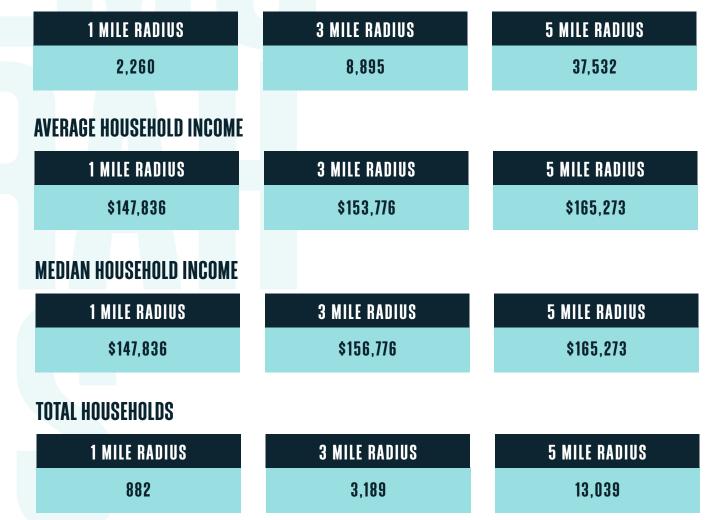

### DEMOGRAPHICS

#### **2023 POPULATION**

\*Source: Sites USA, all numbers are estimated.

PAGE 6