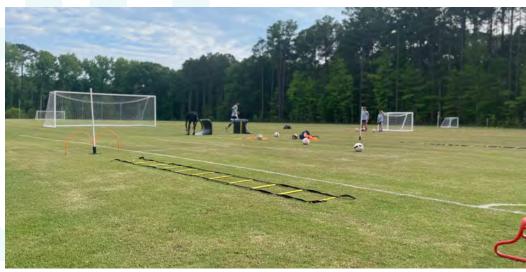

# **PROPERTY OVERVIEW**

PIN # 0710835242

Property is currently being used as a soccer facility > 150 Yds (L) x 75 Yds (W) grass field > 0.40 acres of gravel parking lot

Monthly income potential of \$8,000

## FIELD DIMENSIONS

Regulation Soccer Field Size:
> 110-120 Yds (L) x 70-80 Yds (W)

12U Soccer Field:
70-80 Yds (L) x 44-55 Yds (W)

10U Soccer Field:
55-65 Yds (L) x 35-45 Yds (W)

6U and 8U Soccer Field:
25-35 Yds (L) x 15-25 Yds (W)

Football and Lacrosse Field Size:
> 120 Yds (L) x 53 Yds (W)