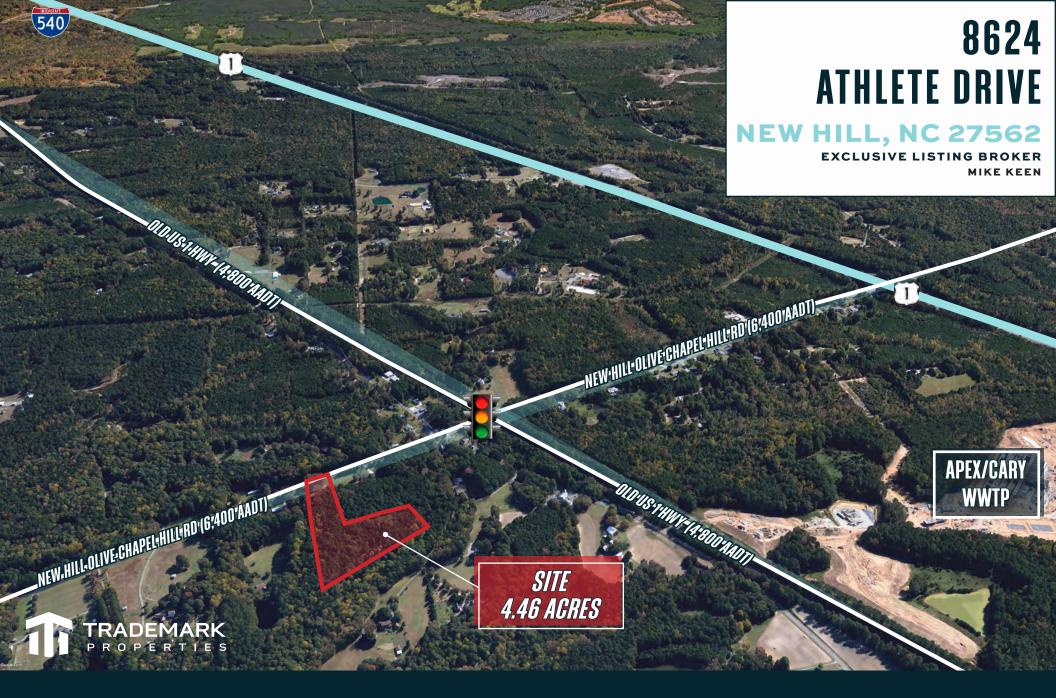

#### MULTI-USE, RECREATION, COMMERCIAL DEVELOPMENT, INCOME PRODUCING PROPERTY

1001 WADE AVENUE SUITE 300 | RALEIGH, NC 27605 | TRADEMARKPROPERTIES.COM | 919-782-5552

Located at the signalized intersection of Old US 1 Hwy (4,800 AADT) and New Hill Olive Chapel Road (6,400 AADT) surrounded by new residential

Within a high growth residential development area

• Currently zoned R-40W within Wake County **Planning Juristration** 

#### **LIST PRICE** \$1,099,000