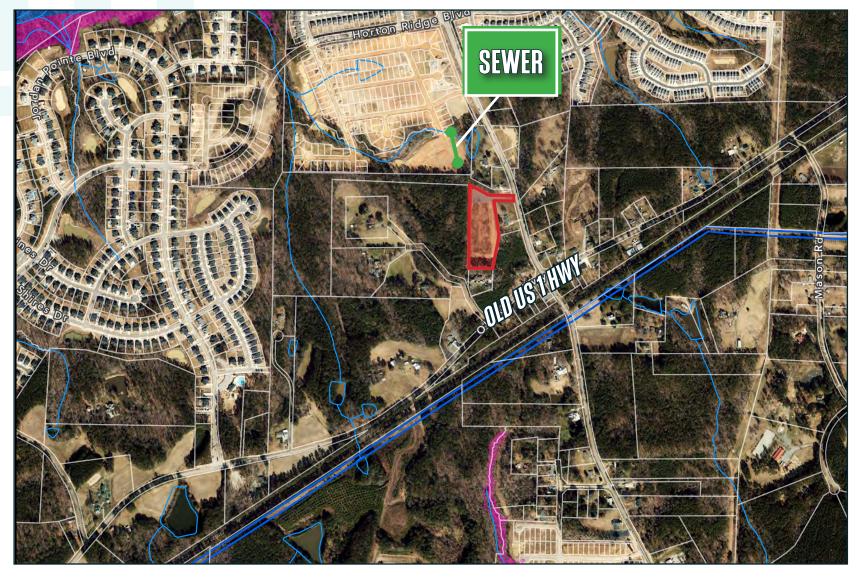

Located at the signalized intersection of Old US 1 Hwy (4,800 AADT) and New Hill Olive Chapel Road (6,400 AADT) surrounded by new residential

Within a high growth residential development area

• Currently zoned R-40W within Wake County **Planning Juristration** 

> > Within the Town of Apex Growth Plan with future land use zoning of Office Employment and High **Density Residential**

> Adjacent property has been rezoned from R-40W to B-1 (9/27/21)

Public sewer being installed to edge of property and public water, electric and internet available at the front of property

### UTILITES