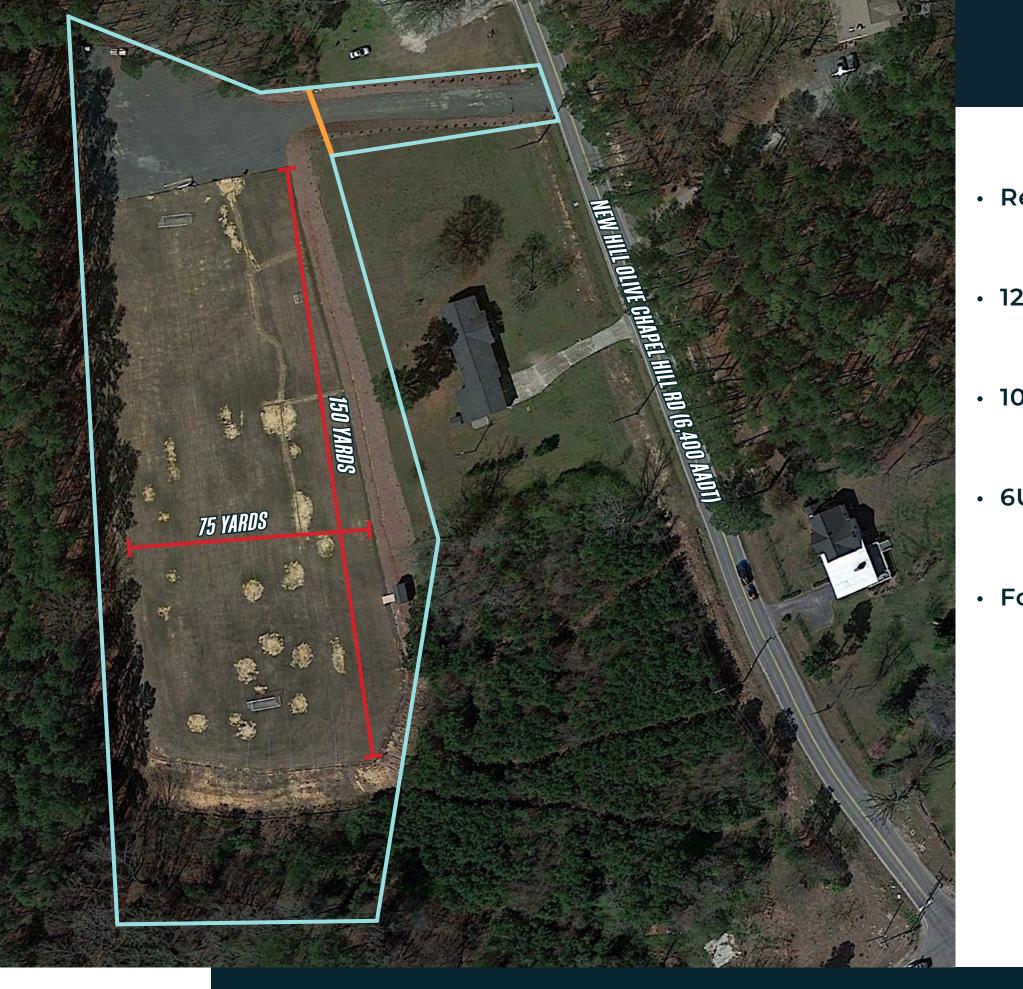

# **PROPERTY OVERVIEW**

PIN # 0710835242

Property is currently being used as a soccer facility > 150 Yds (L) x 75 Yds (W) grass field > 0.40 acres of gravel parking lot

Monthly income potential of \$8,000

## FIELD DIMENSIONS

Regulation Soccer Field Size:
> 110-120 Yds (L) x 70-80 Yds (W)

12U Soccer Field:
70-80 Yds (L) x 44-55 Yds (W)

10U Soccer Field:
55-65 Yds (L) x 35-45 Yds (W)

6U and 8U Soccer Field:
25-35 Yds (L) x 15-25 Yds (W)

Football and Lacrosse Field Size:
> 120 Yds (L) x 53 Yds (W)