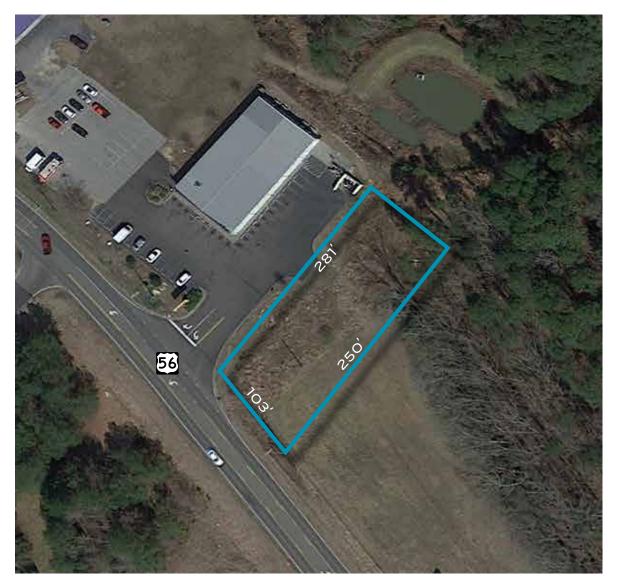

# NC HIGHWAY 56

butner, north carolina

**LOT 3: 0.57 ACRES** 

## LOT 3 PROPERTY OVERVIEW

**ADDRESS** NC Hwy 56, Lot 3

CITY, STATE Butner, NC

**COUNTY** Granville County

**ACREAGE** 0.57 Acres

**SALES PRICE** \$250,000

**ZONING** Highway Business (HB)

**UTILITIES** Public Water & Sewer