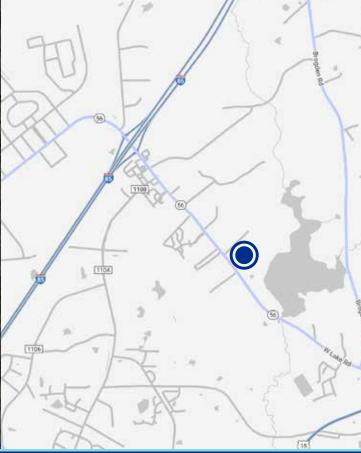

#### **LOCATION**

0.57 acres located on NC Hwy 56 (16,500 AADT), 0.57 miles East of I-85 interchange (37,500 AADT).