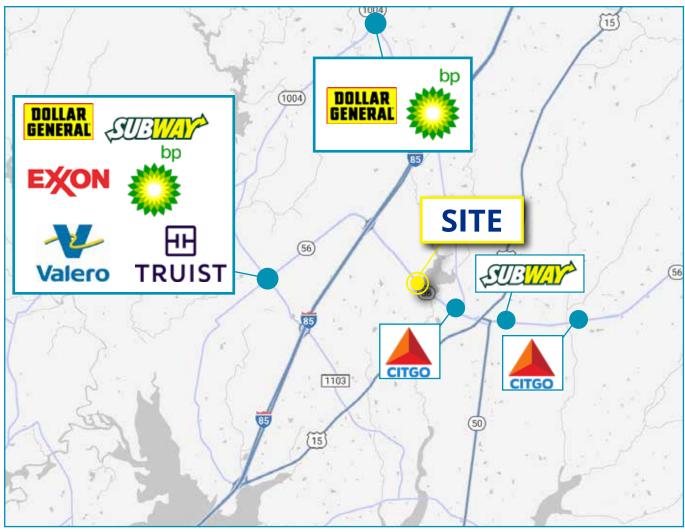

#### **RETAIL MAP**

With 37,500 AADT along I-85 and limited retail options within 5 miles of the site, the site area will draw customers traveling along the interstate.