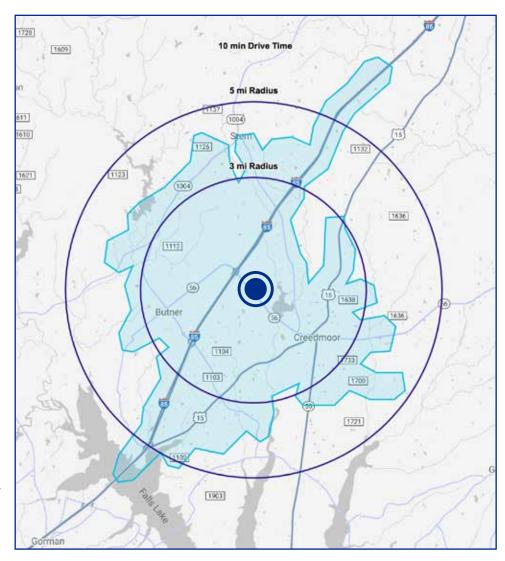

#### **ENVIRONMENTAL MAP**

#### **DEMOGRAPHICS**

| POPULATION                                 | 3-MILE<br>RADIUS | 5-MILE<br>RADIUS | 10-MINUTE<br>DRIVE TIME |
|--------------------------------------------|------------------|------------------|-------------------------|
| 2021 Estimated Population                  | 9,356            | 20,642           | 14,286                  |
| 2026 Projected Population                  | 9,745            | 21,471           | 14,901                  |
| HOUSEHOLDS                                 |                  |                  |                         |
| 2021 Estimated Households                  | 3,579            | 6,667            | 5,207                   |
| 2026 Projected Households                  | 3,876            | 7,257            | 9,659                   |
| INCOME                                     |                  |                  |                         |
| 2021 Estimated<br>Average Household Income | \$73,850         | \$74,156         | \$74,044                |
| 2026 Projected<br>Average Household Income | \$79,431         | \$78,302         | \$78,210                |
| BUSINESSES                                 |                  |                  |                         |
| 2021 Estimated Businesses                  | 366              | 470              | 402                     |
| 2021 Estimated Employees                   | 9,877            | 11,641           | 10,659                  |