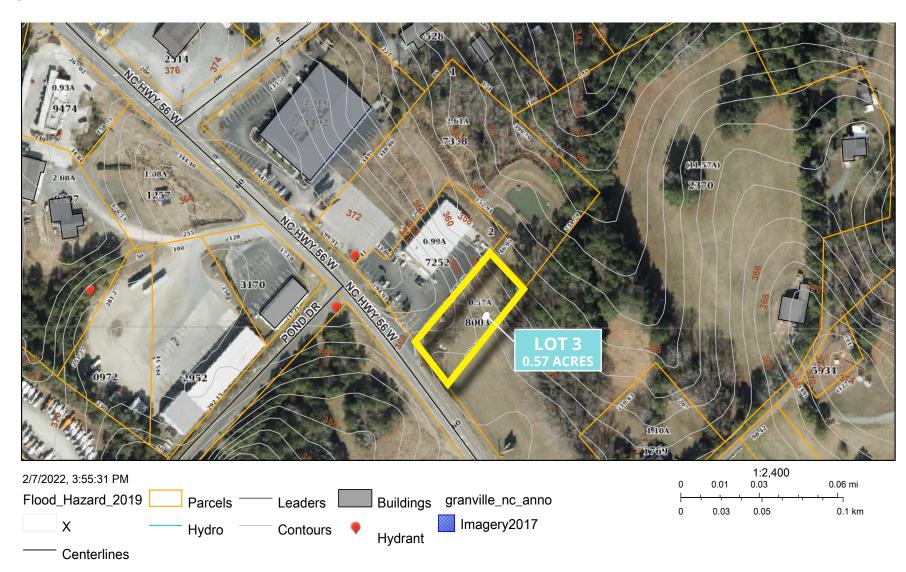

# NC HIGHWAY 56

butner, north carolina



**LOT 3: 0.57 ACRES** 







## LOT 3 PROPERTY OVERVIEW

**ADDRESS** NC Hwy 56, Lot 3

CITY, STATE Butner, NC

**COUNTY** Granville County

**ACREAGE** 0.57 Acres

**SALES PRICE** \$250,000

**ZONING** Highway Business (HB)

**UTILITIES** Public Water & Sewer

**PIN** 088703308003

#### **LOCATION**

0.57 acres located on NC Hwy 56 (16,500 AADT), 0.57 miles East of I-85 interchange (37,500 AADT).

### **ZONING - HIGHWAY BUSINESS (HB)**

Property is zoned HB. Permitted uses include veterinary, hotel, gas station, self storage, office, restaurant, retail/service use and auto sales/service.



#### **ENVIRONMENTAL MAP**





#### **DEMOGRAPHICS**

| POPULATION                                 | 3-MILE<br>RADIUS | 5-MILE<br>RADIUS | 10-MINUTE<br>DRIVE TIME |
|--------------------------------------------|------------------|------------------|-------------------------|
| 2021 Estimated Population                  | 9,356            | 20,642           | 14,286                  |
| 2026 Projected Population                  | 9,745            | 21,471           | 14,901                  |
| HOUSEHOLDS                                 |                  |                  |                         |
| 2021 Estimated Households                  | 3,579            | 6,667            | 5,207                   |
| 2026 Projected Households                  | 3,876            | 7,257            | 9,659