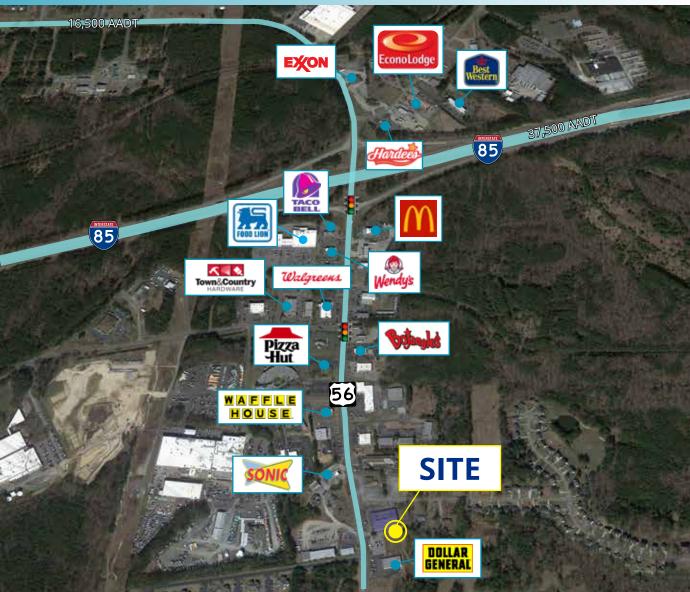

#### **LOCATION**

0.57 acres located on NC Hwy 56 (16,500 AADT), 0.57 miles East of I-85 interchange (37,500 AADT).

#### **RETAIL MAP**

With 37,500 AADT along I-85 and limited retail options within 5 miles of the site, the site area will draw customers traveling along the interstate.